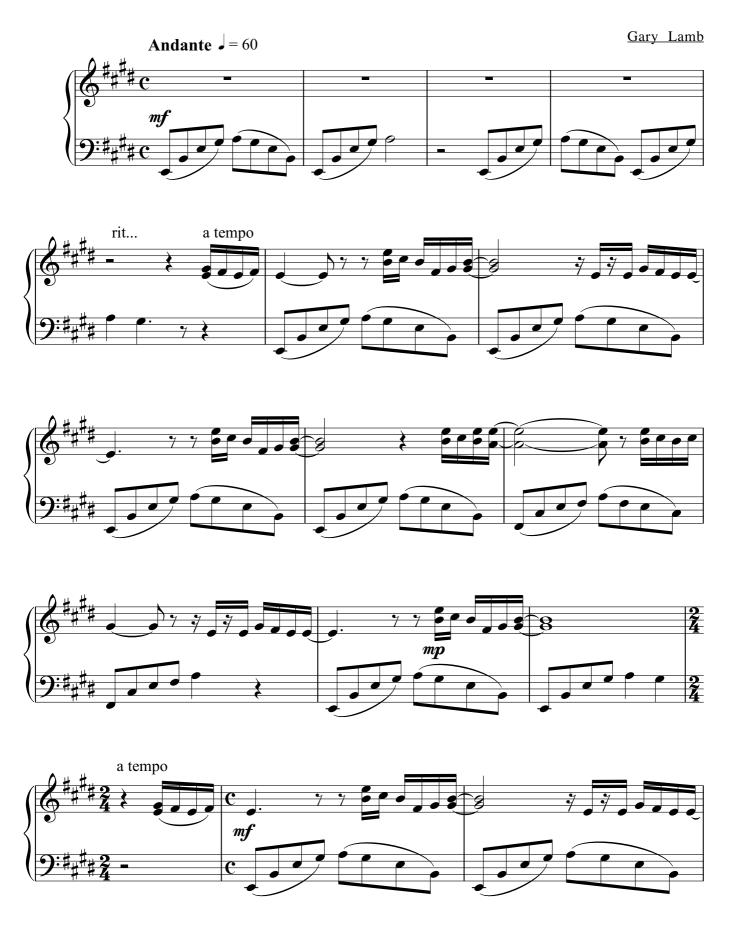

# "A walk in the garden"

for piano solo

www.virtualsheetmusic.com

## A walk in the garden