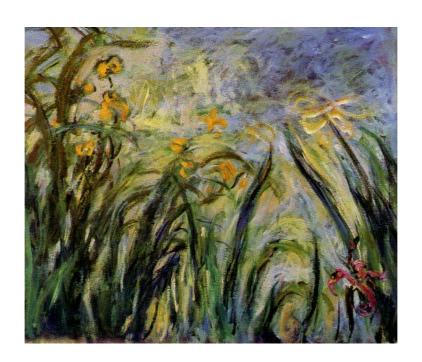

#### Cover photo:

"The Irises" by C.Monet, from the Gary Lamb "A walk in the garden" CD cover