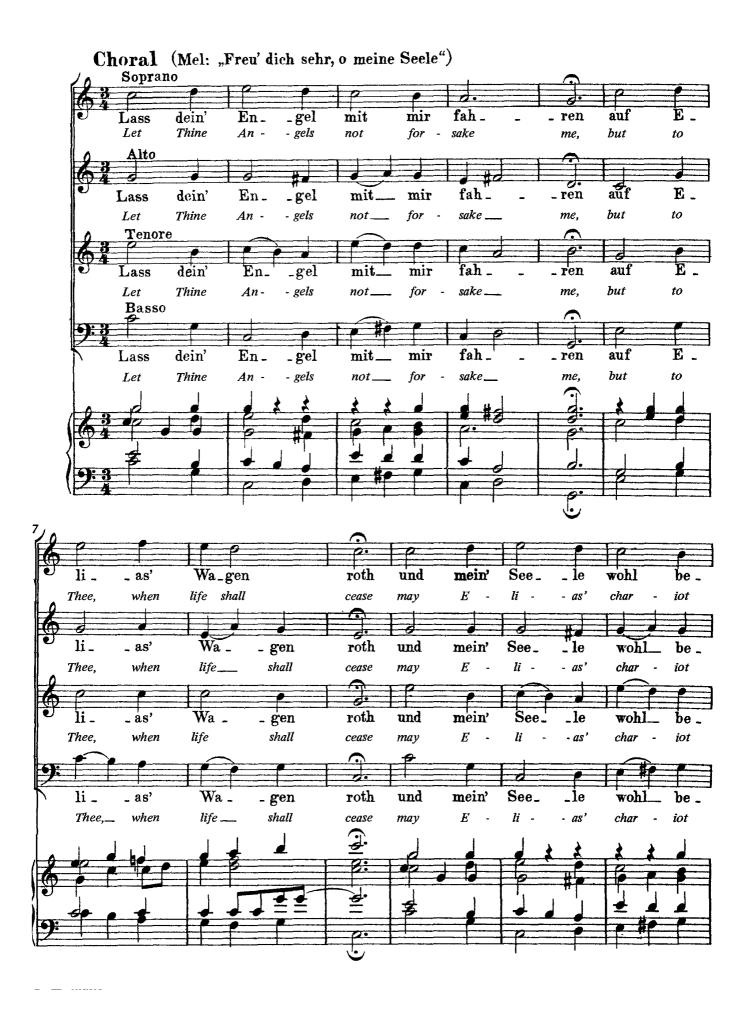

J.S. Bach Cantata No. 19 Es erhub sich ein Streit (Coro) (Vivace = 144) Soprano Alto Tenore Streit, fight, \_\_\_ Es er\_hub sich ein See how fierce-ly they Basso Es er hub sich ein (Vivace) Streit, fight, Pianoforte Streit, er - hub sich ein how fierce- ly they er hub sich ein how fierce ly they Streit, fight, \_\_ See er hub sich ein how fierce ly they Streit, es fight, see er\_hub sich ein how fierce-ly they es see hub sich ein Streit, er er hub sich ein es es seehow fierce-ly they fight, how\_fierce-ly see





































## J.S. Bach - Church Cantatas BWV 19





20









## J.S. Bach - Church Cantatas BWV 19









## J.S. Bach - Church Cantatas BWV 19



28



29