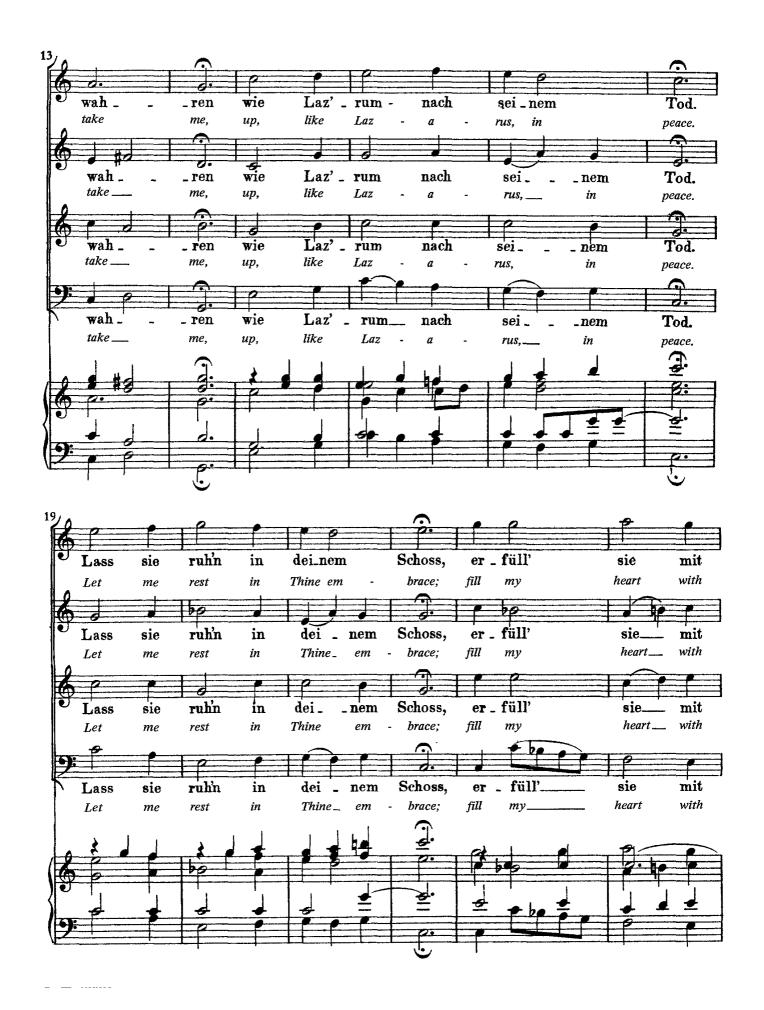

J.S. Bach Cantata No. 19 Es erhub sich ein Streit (Coro) (Vivace = 144) Soprano Alto Tenore Streit, fight, \_\_\_ Es er\_hub sich ein See how fierce-ly they Basso Es er hub sich ein (Vivace) Streit, fight, Pianoforte Streit, er - hub sich ein how fierce- ly they er hub sich ein how fierce ly they Streit, fight, \_\_ See er hub sich ein how fierce ly they Streit, es fight, see er\_hub sich ein how fierce-ly they es see hub sich ein Streit, er er hub sich ein es es seehow fierce-ly they fight, how\_fierce-ly see





































## J.S. Bach - Church Cantatas BWV 19





20









## J.S. Bach - Church Cantatas BWV 19









## J.S. Bach - Church Cantatas BWV 19



28



29