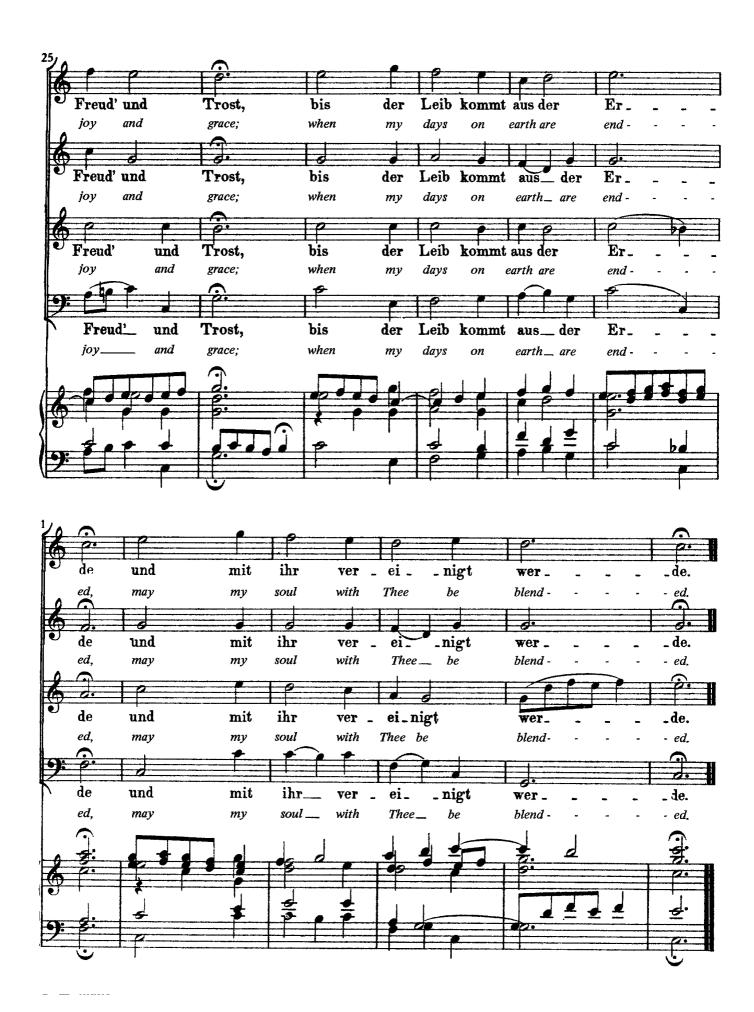

J.S. Bach Cantata No. 19 Es erhub sich ein Streit (Coro) (Vivace = 144) Soprano Alto Tenore Streit, fight, \_\_\_ Es er\_hub sich ein See how fierce-ly they Basso Es er hub sich ein (Vivace) Streit, fight, Pianoforte Streit, er - hub sich ein how fierce- ly they er hub sich ein how fierce ly they Streit, fight, \_\_ See er hub sich ein how fierce ly they Streit, es fight, see er\_hub sich ein how fierce-ly they es see hub sich ein Streit, er er hub sich ein es es seehow fierce-ly they fight, how\_fierce-ly see





































## J.S. Bach - Church Cantatas BWV 19





20









## J.S. Bach - Church Cantatas BWV 19









## J.S. Bach - Church Cantatas BWV 19



28



29