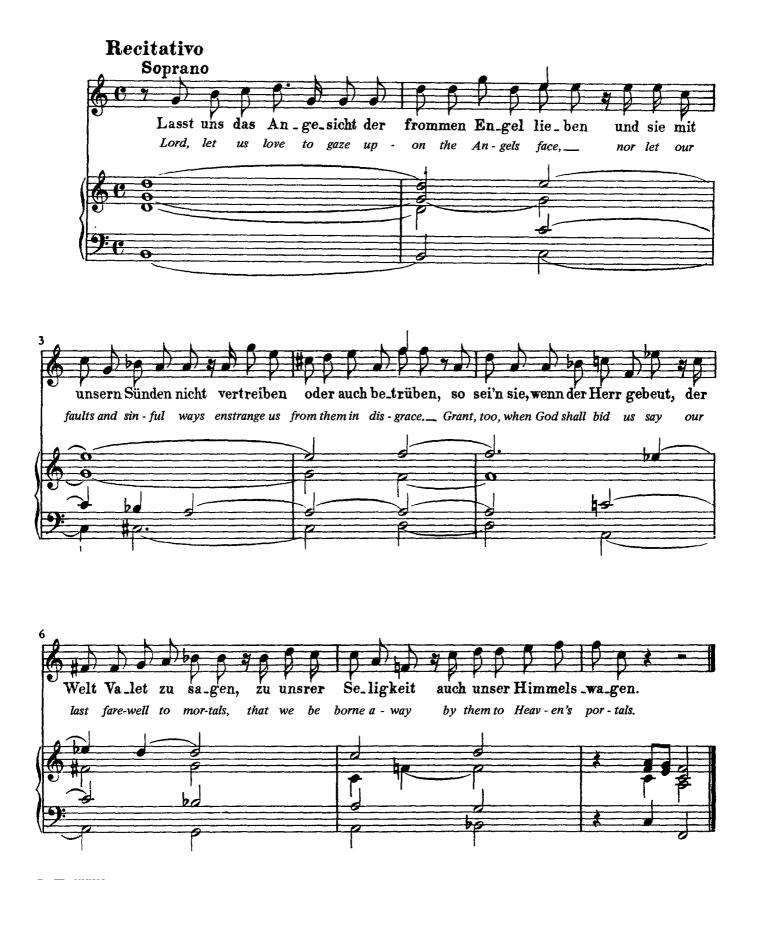

J.S. Bach Cantata No. 19 Es erhub sich ein Streit (Coro) (Vivace = 144) Soprano Alto Tenore Streit, fight, \_\_\_ Es er\_hub sich ein See how fierce-ly they Basso Es er hub sich ein (Vivace) Streit, fight, Pianoforte Streit, er - hub sich ein how fierce- ly they er hub sich ein how fierce ly they Streit, fight, \_\_ See er hub sich ein how fierce ly they Streit, es fight, see er\_hub sich ein how fierce-ly they es see hub sich ein Streit, er er hub sich ein es es seehow fierce-ly they fight, how\_fierce-ly see





































## J.S. Bach - Church Cantatas BWV 19





20









## J.S. Bach - Church Cantatas BWV 19









## J.S. Bach - Church Cantatas BWV 19



28



29